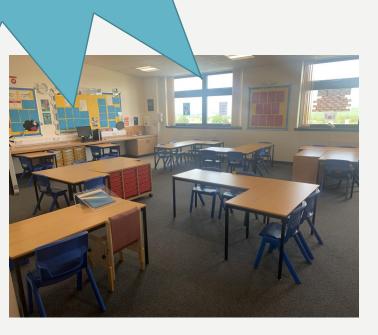

#### Your class will look a little different.

ALLIE

You will have your own school pencil case with everything you need in it. This will be kept in a tray with all your jotters and books.

You will have two seats. One to sit on and the other to put your jacket and bag on.