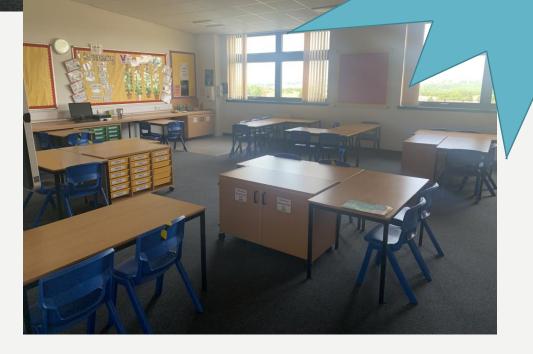

#### Your class will look a little different.

ALLIE

You will have your own school pencil case with everything you need in it. This will be kept in a tray with all your jotters and books.

You will have two seats. One to sit on and the other to put your jacket and bag on.