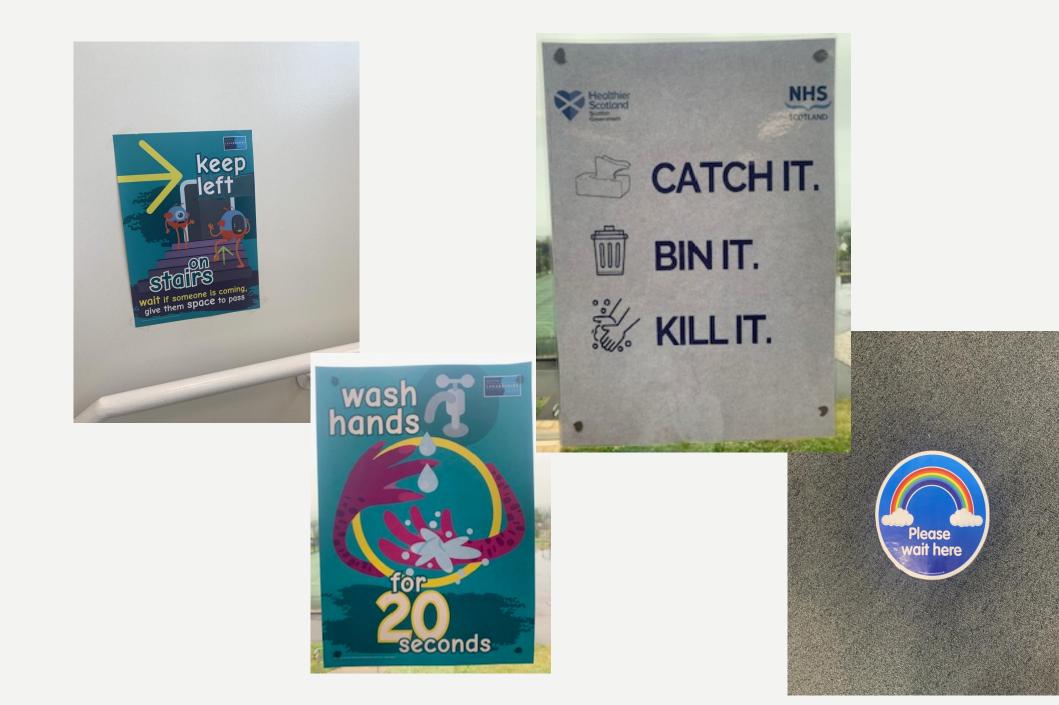

## Toilets for others when going in and out of the toilet LANARKSHIRE 00 •• wait outside if the toilet is full give space by staying to one side

We have new signs around the school to help you stay safe.