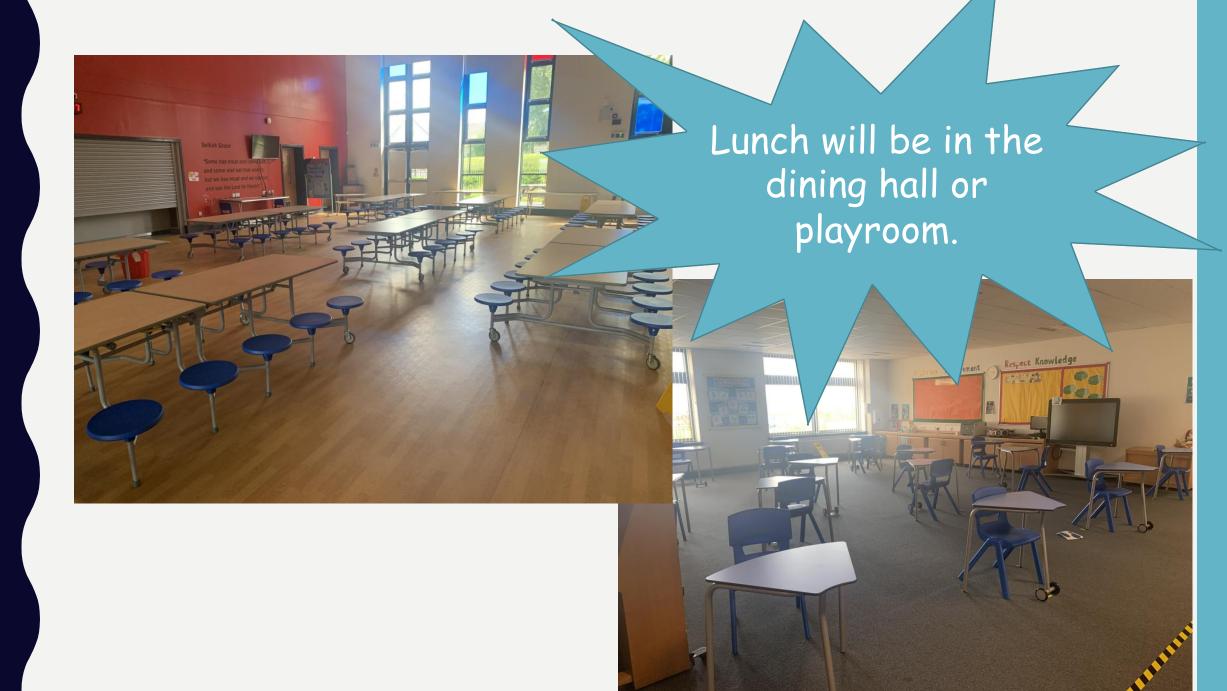

#### Your class will look a little different.

ALLIE

You will have your own school pencil case with everything you need in it. This will be kept in a tray with all your jotters and books.

You will have two seats. One to sit on and the other to put your jacket and bag on.